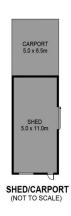

Matt Gretgrix 03 5441 4555

: 286m²

 INT
 : 286m²

 SHED
 : 55m²

 GARAGE
 : 40m²

 CARPORT
 : 33m²

 ALFRESCO
 : 25m²

 VERANDAH
 : 78m²

 APPROX 36 Squares

SCALE (METRES)

SCALE IN METRES. INDICATIVE ONLY. DIMENSIONS ARE APPROXIMATE. ALL INFORMATION CONTAINED HEREIN IS GATHERED FROM SOURCES WE BELIEVE TO BE RELIABLE. HOWEVER WE CANNOT GUARANTEE IT'S ACCURACY AND INTERESTED PARTIES SHOULD RELY ON THEIR OWN ENQUIRIES. Ref. No: 230621