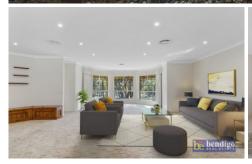

Take the short drive to the bend of Somerset Park Road, then turn in and up a winding driveway between tall gums to find a lush clearing and an expansive homestead nestled among the trees.

The wide brick veneer home embodies the best of Australian style, with its full-length veranda and banks of windows to take in the views, which feature from every room.