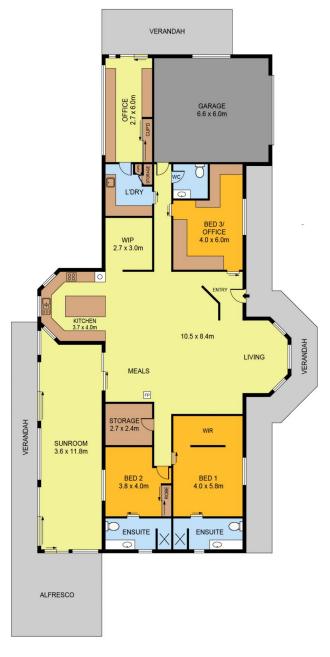

Matt Gretgrix 03 5441 4555

: 286m²

 INT
 : 286m²

 SHED
 : 55m²

 GARAGE
 : 40m²

 CARPORT
 : 33m²

 ALFRESCO
 : 25m²

 VERANDAH
 : 78m²

 APPROX 36 Squares

SCALE (METRES)

SCALE IN METRES. INDICATIVE ONLY. DIMENSIONS ARE APPROXIMATE. ALL INFORMATION CONTAINED HEREIN IS GATHERED FROM SOURCES WE BELIEVE TO BE RELIABLE. HOWEVER WE CANNOT GUARANTEE IT'S ACCURACY AND INTERESTED PARTIES SHOULD RELY ON THEIR OWN ENQUIRIES. Ref. No: 230621