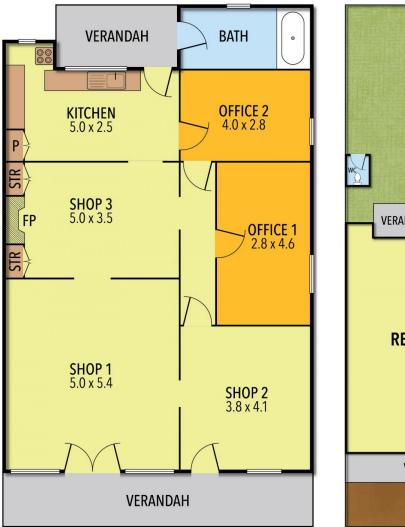

## **161 QUEEN STREET**

| INT          | : 111 M <sup>2</sup>              |
|--------------|-----------------------------------|
| VERANDAH     | : 7 M²                            |
| WC           | : 2 M <sup>2</sup>                |
| GARAGE       | : 72 M <sup>2</sup>               |
| TOTAL APPROX | : 212 M <sup>2</sup> (23 SQUARES) |

THE ABOVE PLAN IS AN ARTIST'S IMPRESSION ONLY, IT INCLUDES ELEMENTS THAT ARE FOR DISPLAY PURPOSES ONLY AND MAY NOT BE TO SCALE. LANDSCAPING SHOWN IS INDICATIVE ONLY. DIMENSIONS ARE APPROXIMATE.