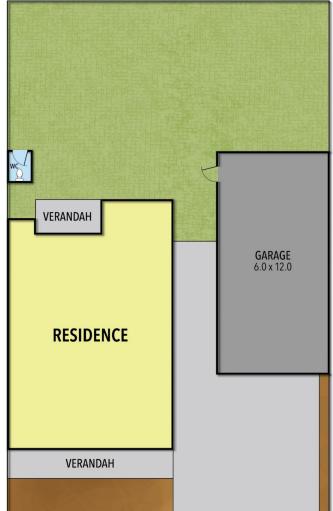

## **161 QUEEN STREET**

| INT          | : 111 M <sup>2</sup>              |
|--------------|-----------------------------------|
| VERANDAH     | : 7 M²                            |
| WC           | : 2 M <sup>2</sup>                |
| GARAGE       | : 72 M <sup>2</sup>               |
| TOTAL APPROX | : 212 M <sup>2</sup> (23 SQUARES) |

THE ABOVE PLAN IS AN ARTIST'S IMPRESSION ONLY, IT INCLUDES ELEMENTS THAT ARE FOR DISPLAY PURPOSES ONLY AND MAY NOT BE TO SCALE. LANDSCAPING SHOWN IS INDICATIVE ONLY. DIMENSIONS ARE APPROXIMATE.