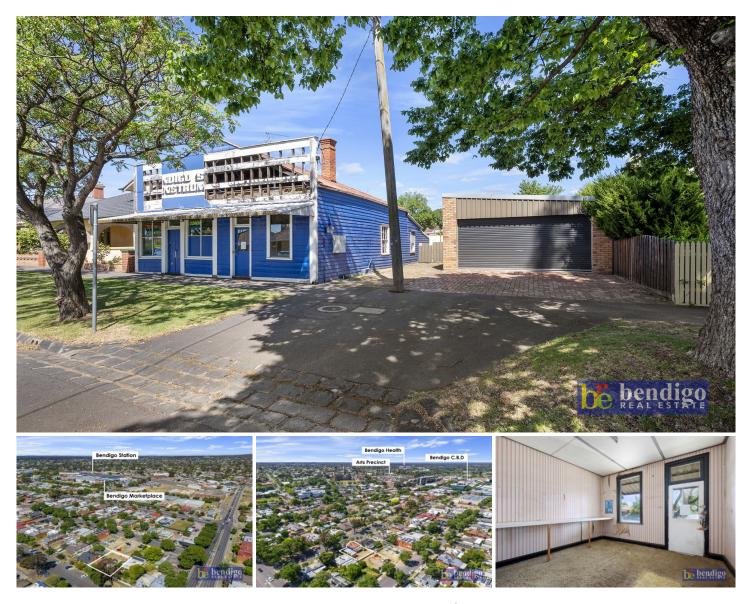

## **161 Queen Street Bendigo VIC**

Make your mark on inner-city Queen Street and bring a piece of the city's past back to life. This original Victorian-era commercial building is now ready for a complete renovation/re-build.

Situated on approx. 470m2 block, the bright blue façade is a well-known landmark along this charming, leafy street of heritage homes and long-established businesses.

Located on the fringe of the CBD with easy parking, the position lends itself to many varied uses, such as an inner-city apartment or holiday let, retail showroom and/or office space. But first, there's much work to be done.

As you'll see from the photographs, the building is in