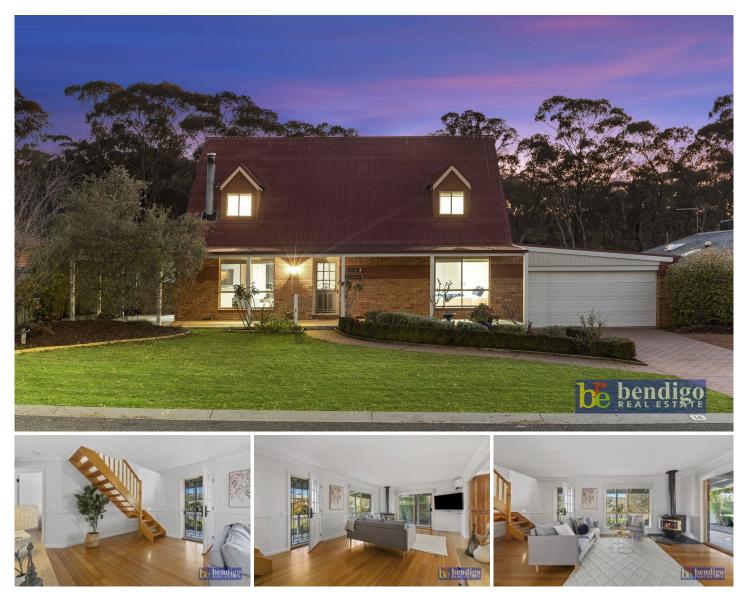

## 14 Allott Court Spring Gully VIC

This beautifully refurbished home exudes a cool country vibe by the big gum trees of Spring Gully.

Anyone looking for a character-filled property that's also right on trend will love the fresh stylings and contemporary additions to this double-storey brick veneer.

Boasting a bright, airy and flexible floorplan, it will no doubt catch the attention of young families and more. If you're a creative person, you'll love the charm, if you're a tradie or home handyperson, you'll absolutely love the shedding.

Set well back from the street behind a garden and a wide, wrap-around veranda, the front door opens onto a spacious lounge room with timber floorboards, dado boards and a