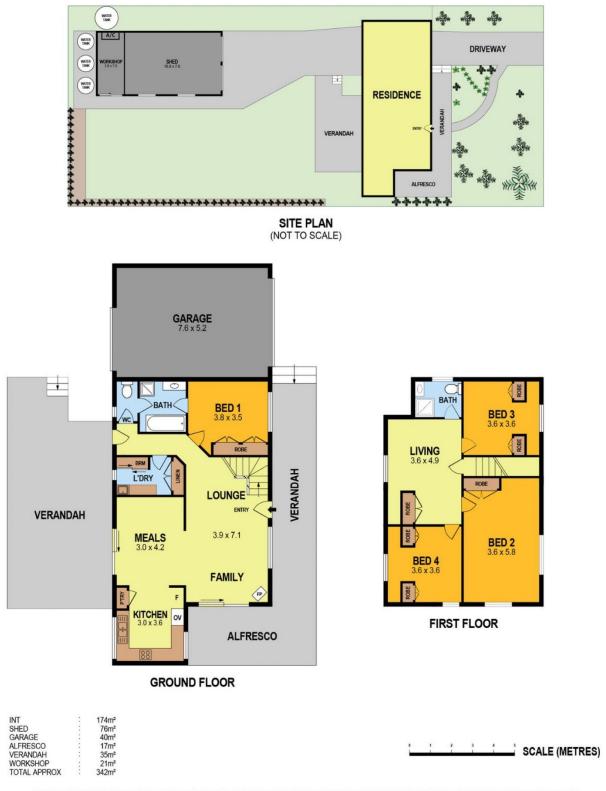

## 14 ALLOTT COURT, SPRING GULLY

THE ABOVE PLAN IS AN ARTIST'S IMPRESSION ONLY, IT INCLUDES ELEMENTS THAT ARE FOR DISPLAY PURPOSES ONLY AND MAY NOT BE TO SCALE. LANDSCAPING SHOWN IS INDICATIVE ONLY. DIMENSIONS ARE APPROXIMATE. Ref. No: 240730