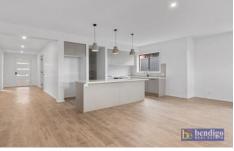

## 10 Heysen Way Huntly VIC

\*\*ARRANGE AN INSPECTION TIME ONLINE - DETAILS  $\mathsf{BELOW}^{**}$ 

A beautifully crafted executive rental home that combines modern luxury with thoughtful design. From the moment you step inside the grand entrance, you'll be captivated by the sense of space, thanks to the 9-foot high ceilings that flow throughout the property. The open-plan kitchen, meals, and living area is the true heart of the home, featuring an impressive kitchen with a stylish herringbone tiled splashback, a 900mm oven, pendant lighting, and a spacious walk-in pantry, perfect for those who love to cook and entertain.

This three-bedroom, two-bathroom home boasts all the

For full version visit the website