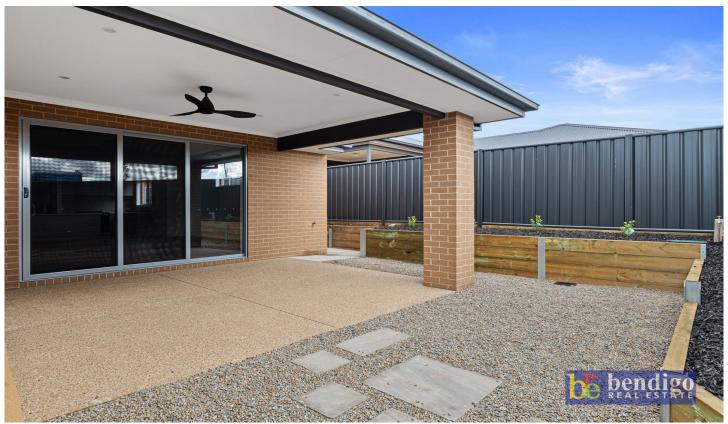

## 10 Heysen Way Huntly VIC

\*\*ARRANGE AN INSPECTION TIME ONLINE - DETAILS  $\mathsf{BELOW}^{**}$ 

A beautifully crafted executive rental home that combines modern luxury with thoughtful design. From the moment you step inside the grand entrance, you'll be captivated by the sense of space, thanks to the 9-foot high ceilings that flow throughout the property. The open-plan kitchen, meals, and living area is the true heart of the home, featuring an impressive kitchen with a stylish herringbone tiled splashback, a 900mm oven, pendant lighting, and a spacious walk-in pantry, perfect for those who love to cook and entertain.

This three-bedroom, two-bathroom home boasts all the

For full version visit the website