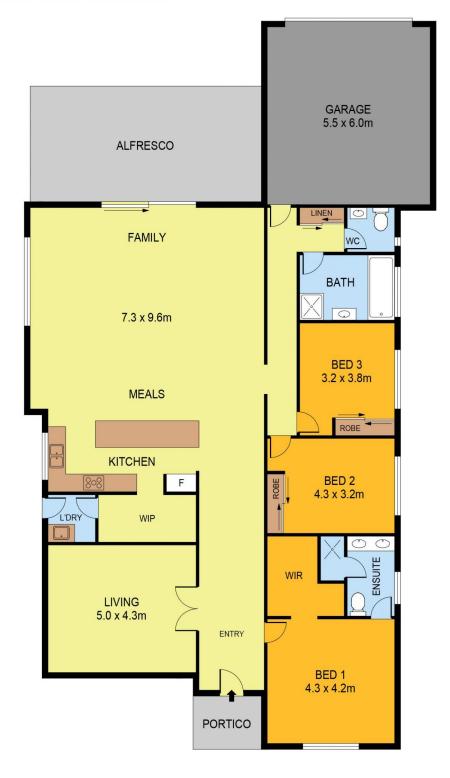

## 10 Heysen Way Huntly VIC

\*\*ARRANGE AN INSPECTION TIME ONLINE - DETAILS  $\mathsf{BELOW}^{**}$ 

A beautifully crafted executive rental home that combines modern luxury with thoughtful design. From the moment you step inside the grand entrance, you'll be captivated by the sense of space, thanks to the 9-foot high ceilings that flow throughout the property. The open-plan kitchen, meals, and living area is the true heart of the home, featuring an impressive kitchen with a stylish herringbone tiled splashback, a 900mm oven, pendant lighting, and a spacious walk-in pantry, perfect for those who love to cook and entertain.

This three-bedroom, two-bathroom home boasts all the

For full version visit the website

## 3 📭 2 ⋤ 2 😭

Type: House

**Price**: \$ 500 per week

**View**: https://www.bendigorealestate.com.au/lease/vic/greater-bendigo-region/huntly/residential/house/8

139275

Ella O'Donnell 03 5441 4555

N

o 1 2 3 4 5 SCALE (METRES)

SCALE IN METRES. INDICATIVE ONLY. DIMENSIONS ARE APPROXIMATE. ALL INFORMATION CONTAINED HEREIN IS GATHERED FROM SOURCES WE BELIEVE TO BE RELIABLE. HOWEVER WE CANNOT GUARANTEE IT'S ACCURACY AND INTERESTED PARTIES SHOULD RELY ON THEIR OWN ENQUIRIES. Ref. No: 220825

INT GARAGE PORTICO ALFRESCO 219m² 33m² 4m² 30m²