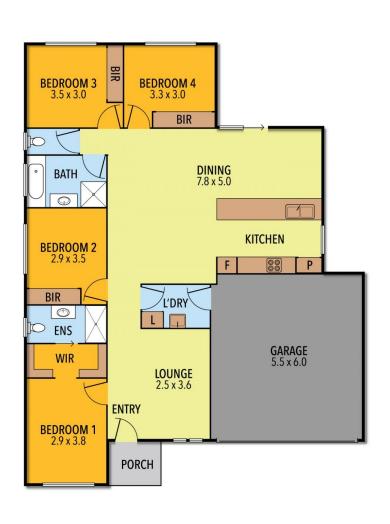

## 58 Whirrakee Parade Huntly VIC

\*\*ARRANGE AN INSPECTION TIME ONLINE - DETAILS  $\ensuremath{\mathsf{BELOW^{**}}}$ 

Welcome to 58 Whirrakee Parade, Huntly, where comfort and style come together in this rental home located in the popular View Point Estate. This spacious property offers four well-appointed bedrooms, ensuring ample space for a growing family or those who enjoy extra room for guests. The master bedroom features a walk-in robe and ensuite for added privacy, while the other three bedrooms are equipped with built-in robes for easy storage.

The heart of this home is the open kitchen, meals, and living area, designed to make daily living both functional and stylish. The kitchen boasts plenty of bench and

For full version visit the website

## 4 🕒 2 🔓 2 😭

Type: House

**Price**: \$ 520 per week

**View**: https://www.bendigorealestate.com.au/lease/vic/greater-bendigo-region/huntly/residential/house/8

145188

Ella O'Donnell 03 5441 4555

 $\begin{array}{ccc} \text{INT} & : 159 \text{ M}^2 \\ \text{PORCH} & : & 3 \text{ M}^2 \end{array}$ 