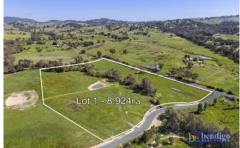

## 1,4,5/ Wicker Court Sedgwick VIC

Lot 1: 8.92 Ha - \$550,000 - \$590,000

Experience the perfect blend of nature and agriculture with this expansive lot featuring rich, fertile creek flat soils. A picturesque creek gracefully meanders through the property, offering a natural barrier and enhancing the serene landscape. This versatile space is ideal for a range of agricultural pursuits, making it a fantastic opportunity for aspiring farmers or those seeking a peaceful retreat in nature.