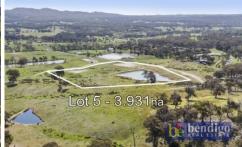

Lot 4: 8.00 Ha - \$550,000 - \$590,000

Elevated and breathtaking, this gently rolling lot presents panoramic views of the stunning valley below. With ample space to create your dream homestead, you can truly spread your wings in this expansive environment.