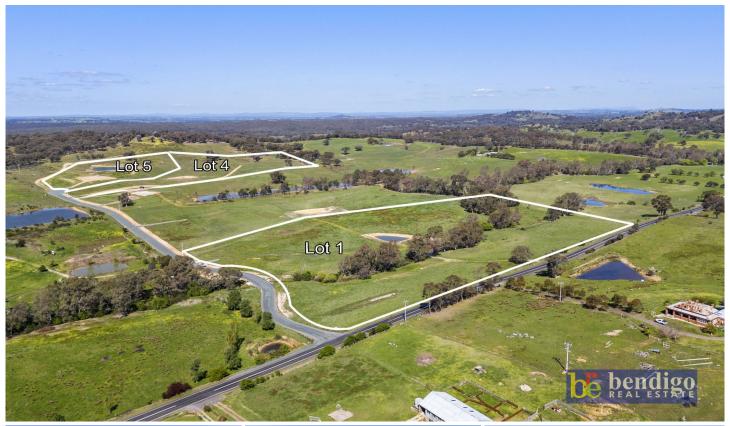

## 1,4,5/ Wicker Court Sedgwick VIC

Lot 1: 8.92 Ha - \$550,000 - \$590,000

Experience the perfect blend of nature and agriculture with this expansive lot featuring rich, fertile creek flat soils. A picturesque creek gracefully meanders through the property, offering a natural barrier and enhancing the serene landscape. This versatile space is ideal for a range of agricultural pursuits, making it a fantastic opportunity for aspiring farmers or those seeking a peaceful retreat in nature.

Lot 4: 8.00 Ha - \$550,000 - \$590,000

Elevated and breathtaking, this gently rolling lot presents panoramic views of the stunning valley below. With ample space to create your dream homestead, you can truly spread your wings in this expansive environment.