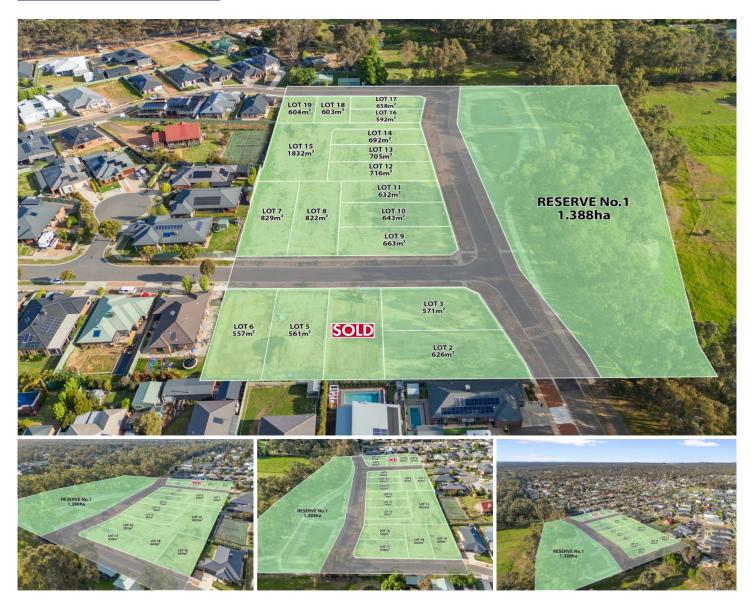

## Sanctuary Boulevard Maiden Gully VIC

Sanctuary Estate - A boutique 19 lot subdivision offers a modern, family-friendly environment with the convenience of being just 10 minutes from Bendigo CBD in Maiden Gully. The estate provides a clean, fresh, and fibre-connected community, ensuring a high standard of living.

Lot 2 - \$305,000 Lot 3 - \$295,000 Type: Land

**Price**: See description

**View :** https://www.bendigorealestate.com.au/sale/vic/gr eater-bendigo-region/maiden-gully/residential/lan

d/8149061

Damien O'shannessy 03 5441 4555