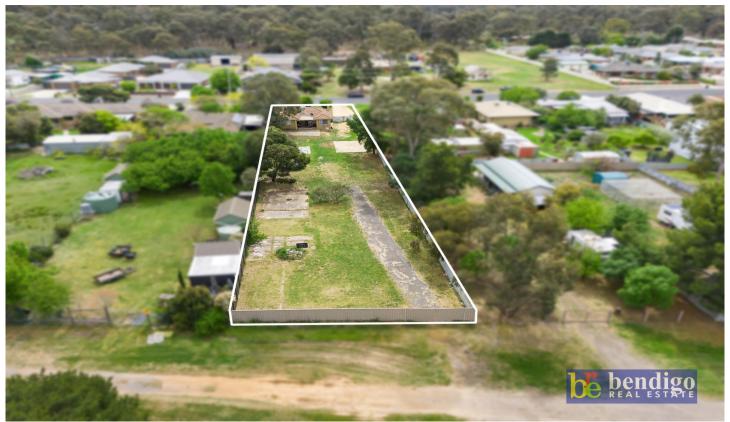

## 148 Simpsons Road Eaglehawk VIC

This 3-bedroom, solid brick home situated in the quiet and established Simpsons Road is brimming with potential.

The sizeable 2032sqm block comes complete with rear access, is predominantly flat, and has wide side access, ideal for those looking to subdivide (STCA).

The elevated outdoor entertaining area is the perfect place for a coffee while enjoying the view of the huge fully secured backyard and surrounding trees.

For full version visit the website

## 148 SIMPSONS ROAD, EAGLEHAWK

**GROUND FLOOR** 

SITE PLAN (NOT TO SCALE)

INT : 96m²
ALFRESCO : 12m²
TOTAL APPROX : 108m²

0 1 2 3 4 SCALE (METRES)