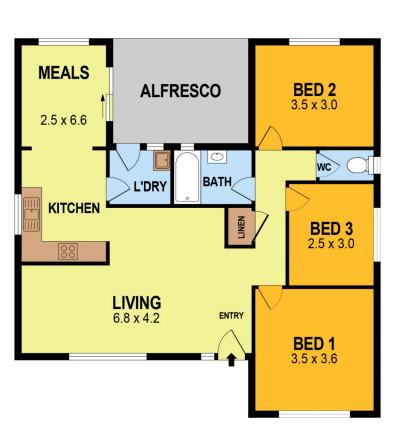

The lovely light filled home has a family friendly floor plan, with the 3 bedrooms and bathroom flowing seamlessly into the spacious main living area, which in turn leads straight into the kitchen dining area.

The elevated outdoor entertaining area is the perfect place for a coffee while enjoying the view of the huge fully secured backyard and surrounding trees.

For full version visit the website

## 148 SIMPSONS ROAD, EAGLEHAWK

**GROUND FLOOR** 

SITE PLAN (NOT TO SCALE)

INT : 96m²
ALFRESCO : 12m²
TOTAL APPROX : 108m²

0 1 2 3 4 SCALE (METRES)