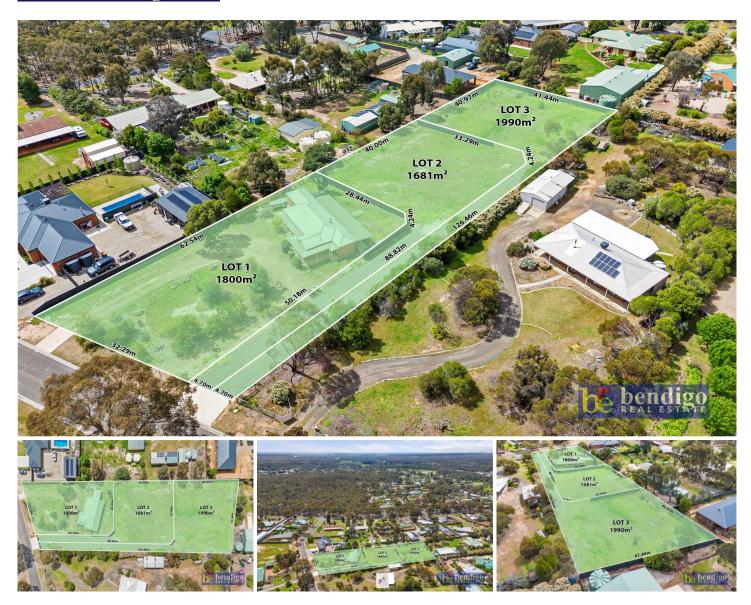

## 2,3/1 Stephen Court Maiden Gully VIC

Nestled in a quiet court just minutes from everything Bendigo and Maiden Gully has to offer. The dream of creating your family home in the heart of a family-friendly neighbourhood in popular Maiden Gully awaits.

This exciting opportunity offers a fantastic lifestyle for families of all shapes, sizes, and walks of life, with two large blocks available. Both lots offer ample pool, workshop, caravan, and/or boat storage space.

Offering space and tranquil surroundings only minutes away from the Maiden Gully shopping precinct, including shops, schools, childcare, public transport, Balgownie Winery, and an easy drive to the Bendigo CBD.