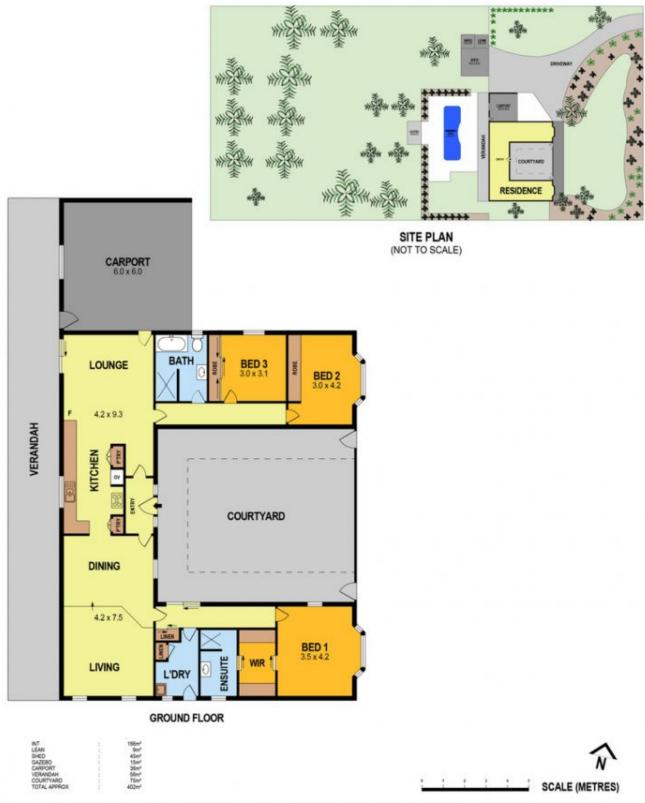

## 36 TAYLOR'S LANE, STRATHFIELDSAYE

THE ABOVE PLAN IS AN ARTIST'S IMPRESSION ONLY, IT INCLUDES ELEMENTS THAT ARE FOR DISPLAY PURPOSES ONLY AND MAY NOT BE TO SCALE. LANDSCAPING SHOWN IS INDICATIVE ONLY, DIMENSIONS ARE APPROXIMATE. Ref. No: 241008