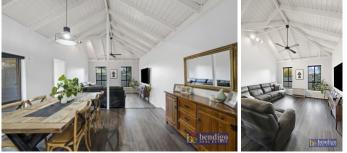

Step inside to find a beautifully renovated kitchen, featuring electric cooktop and oven, and combining charming exposed brick with modern finishes. The kitchen flows seamlessly to the second living area, with both areas bathed in natural light and the perfect place to enjoy your morning coffee while taking in the calming pool outlook.

The dining and main living area is the true heart of the