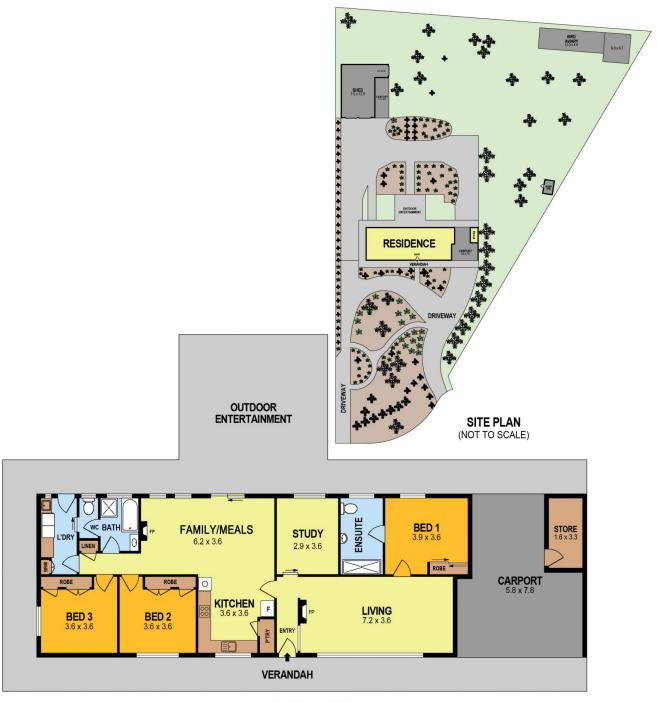

## 2 DROVERS CLOSE, MAIDEN GULLY

## **GROUND FLOOR**

| INT<br>SHED<br>STORE<br>CARPORT                      |   | 159m²<br>99m²<br>5m²<br>35m² |  |  |   |   |   |   |   |   |                |
|------------------------------------------------------|---|------------------------------|--|--|---|---|---|---|---|---|----------------|
| VERANDAH<br>BIRD AVIARY                              | : | 88m²<br>112m²                |  |  |   |   |   |   |   |   |                |
| GARDEN SHED<br>OUTDOOR ENTERTAINMENT<br>TOTAL APPROX |   | 6m²<br>53m²<br>557m²         |  |  | 0 | 1 | 2 | 3 | 4 | 5 | SCALE (METRES) |