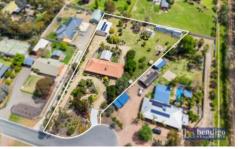

## 2 Drovers Close Maiden Gully VIC

This is the original Maiden Gully dream; a classic Australian homestead set on more than an acre of park-like gardens. Add in an industrial-sized shed and a brilliant outdoor area, and you have all the elements to seize a longed-for lifestyle.

The early 1990s build is a solid brick veneer home, with all the spaces required of a growing family. There's been some welcome updates over the years, and plenty of scope to add your style.

Set well back from the road, behind a private garden and L-shaped driveway, the home has a full-length bull-nosed veranda, and a carport with roller door and storage space.

## 3 🚑 2 🔓 6 🖨

Type : House

**Price**: \$815,000 - \$860,000

Land Size: 4483 sqm

View : https://www.bendigorealestate.com.au/sale/

vic/greater-bendigo-region/maiden-gully/resi

dential/house/8156118

Nekti Tzouroutis 03 5441 4555

## **GROUND FLOOR**

| INT<br>SHED<br>STORE<br>CARPORT                      |   | 159m²<br>99m²<br>5m²<br>35m² |  |  |   |   |   |   |   |   |                |
|------------------------------------------------------|---|------------------------------|--|--|---|---|---|---|---|---|----------------|
| VERANDAH<br>BIRD AVIARY                              | : | 88m²<br>112m²                |  |  |   |   |   |   |   |   |                |
| GARDEN SHED<br>OUTDOOR ENTERTAINMENT<br>TOTAL APPROX |   | 6m²<br>53m²<br>557m²         |  |  | 0 | 1 | 2 | 3 | 4 | 5 | SCALE (METRES) |