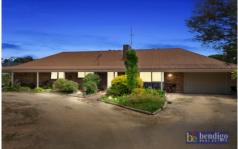

## 2 Drovers Close Maiden Gully VIC

This is the original Maiden Gully dream; a classic Australian homestead set on more than an acre of park-like gardens. Add in an industrial-sized shed and a brilliant outdoor area, and you have all the elements to seize a longed-for lifestyle.

The early 1990s build is a solid brick veneer home, with all the spaces required of a growing family. There's been some welcome updates over the years, and plenty of scope to add your style.

Set well back from the road, behind a private garden and L-shaped driveway, the home has a full-length bull-nosed veranda, and a carport with roller door and storage space.

## 2 DROVERS CLOSE, MAIDEN GULLY