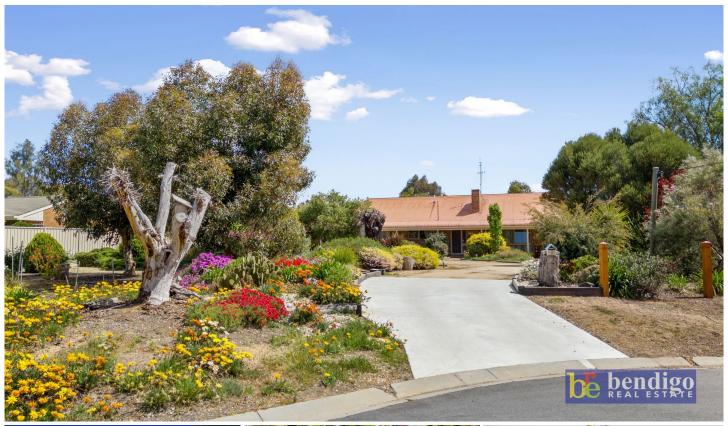

## 2 Drovers Close Maiden Gully VIC

This is the original Maiden Gully dream; a classic Australian homestead set on more than an acre of park-like gardens. Add in an industrial-sized shed and a brilliant outdoor area, and you have all the elements to seize a longed-for lifestyle.

The early 1990s build is a solid brick veneer home, with all the spaces required of a growing family. There's been some welcome updates over the years, and plenty of scope to add your style.

Set well back from the road, behind a private garden and L-shaped driveway, the home has a full-length bull-nosed veranda, and a carport with roller door and storage space.

## 2 DROVERS CLOSE, MAIDEN GULLY