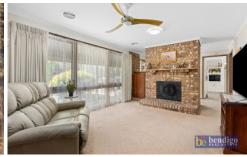

The early 1990s build is a solid brick veneer home, with all the spaces required of a growing family. There's been some welcome updates over the years, and plenty of scope to add your style.

Set well back from the road, behind a private garden and L-shaped driveway, the home has a full-length bull-nosed veranda, and a carport with roller door and storage space.