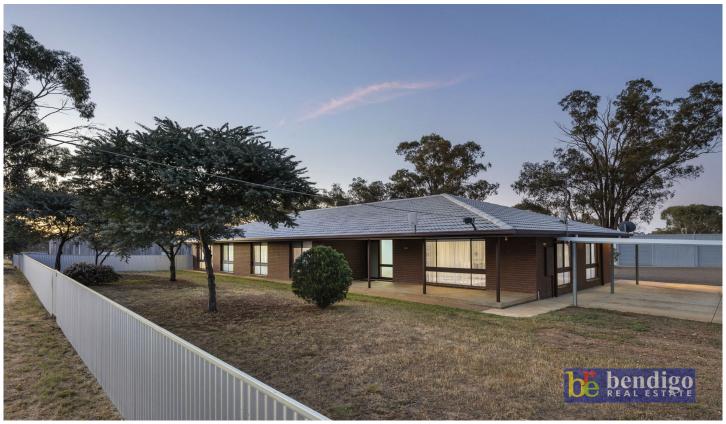

## 24 Wellsford Road Longlea VIC

Head to the wide open spaces of lovely, rural Longlea, just 15 minutes from the heart of Bendigo.

This new listing will represent a whole new lifestyle for a family dreaming of room to live, grow and play.

The established brick veneer home is set on a fabulous 20-acre block, which includes good fences, a large dam, stands of tall native gums, and plenty of open areas for horses or a hobby farm.

The home has been refurbished and renovated to present a contemporary and as-new interior for its next owner.

The floorplan is a beauty and designed with a growing

For full version visit the website

4 🕮 2 📛 6 🖨

Type : House

**Price**: \$980,000 - \$1,045,000

Land Size: 20 Acres

View : https://www.bendigorealestate.com.au/sale/