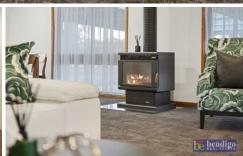

The established brick veneer home is set on a fabulous 20-acre block, which includes good fences, a large dam, stands of tall native gums, and plenty of open areas for horses or a hobby farm.

The home has been refurbished and renovated to present a contemporary and as-new interior for its next owner.

The floorplan is a beauty and designed with a growing

For full version visit the website

4 🕮 2 📛 6 🖨

Type : House

**Price**: \$980,000 - \$1,045,000

Land Size: 20 Acres

View : https://www.bendigorealestate.com.au/sale/