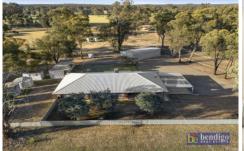

The established brick veneer home is set on a fabulous 20-acre block, which includes good fences, a large dam, stands of tall native gums, and plenty of open areas for horses or a hobby farm.

The home has been refurbished and renovated to present a contemporary and as-new interior for its next owner.

## **GROUND FLOOR**

| INT<br>SHED<br>STABLES<br>CARPORT | : | 226m²<br>120m²<br>48m²<br>63m² |  |  |  |  |  |   |   |   |   |   | 27             |
|-----------------------------------|---|--------------------------------|--|--|--|--|--|---|---|---|---|---|----------------|
| VERANDAH<br>TOTAL APPROX          | : | 40m²<br>497m²                  |  |  |  |  |  | 0 | 1 | 1 | 3 | 4 | SCALE (METRES) |