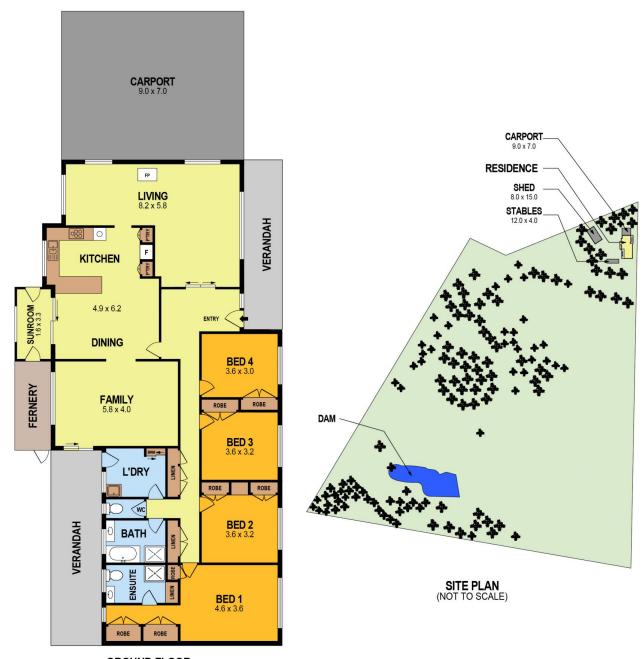

The floorplan is a beauty and designed with a growing

For full version visit the website

4 🕮 2 📛 6 🖨

Type : House

**Price**: \$980,000 - \$1,045,000

Land Size: 20 Acres

View : https://www.bendigorealestate.com.au/sale/

## 24 WELLSFORD ROAD, LONGLEA

## **GROUND FLOOR**

| INT<br>SHED<br>STABLES<br>CARPORT | : | 226m²<br>120m²<br>48m²<br>63m² |  |  |  |  |  |   |   |   |   |   | 27             |
|-----------------------------------|---|--------------------------------|--|--|--|--|--|---|---|---|---|---|----------------|
| VERANDAH<br>TOTAL APPROX          | : | 40m²<br>497m²                  |  |  |  |  |  | 0 | 1 | 1 | 3 | 4 | SCALE (METRES) |