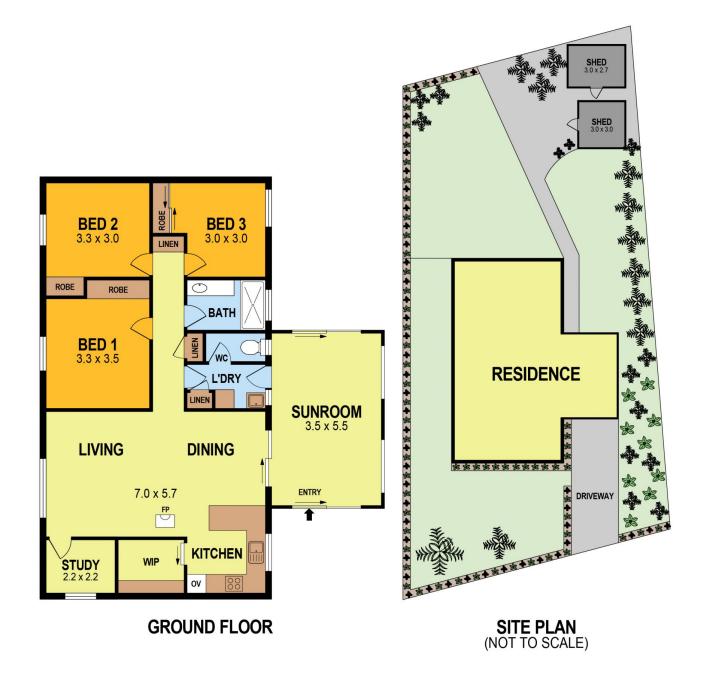

Well established and well cared for over the decades, it's perfectly presented and a pleasure to view.

Find an inviting neat front garden and secure concrete driveway behind a fence.

Entry to the home is via a sliding glass door into a big, welcoming sunroom, which in turn allows access to the

Matt Gretgrix 03 5441 4555

For full version visit the website

INT

TOTAL APPROX

123m<sup>2</sup> 19m<sup>2</sup>

142m²

## 1 FRANCLIFF AVENUE, SPRING GULLY

THE ABOVE PLAN IS AN ARTIST'S IMPRESSION ONLY, IT INCLUDES ELEMENTS THAT ARE FOR DISPLAY PURPOSES ONLY AND MAY NOT BE TO SCALE. LANDSCAPING SHOWN IS INDICATIVE ONLY. DIMENSIONS ARE APPROXIMATE. Ref. No: 241101

SCALE (METRES)