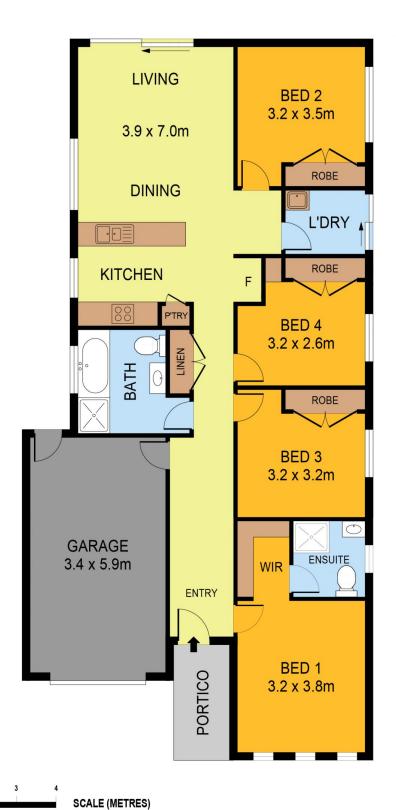

## 24 Anaheim Ave Huntly VIC

\*\*ARRANGE AN INSPECTION TIME ONLINE - DETAILS  $\mathsf{BELOW}^{**}$ 

Discover the ease and style of this newly built 4-bedroom home in Huntly, designed with family comfort in mind. The master bedroom offers a private sanctuary with a walk-in robe and ensuite, while the three additional bedrooms each have built-in robes, providing ample space and storage. A central 4-piece bathroom and a separate laundry enhance convenience, making it perfect for family living.

INT : 115m² GARAGE : 20m² PORTICO : 4m²

24 ANAHEIM AVENUE